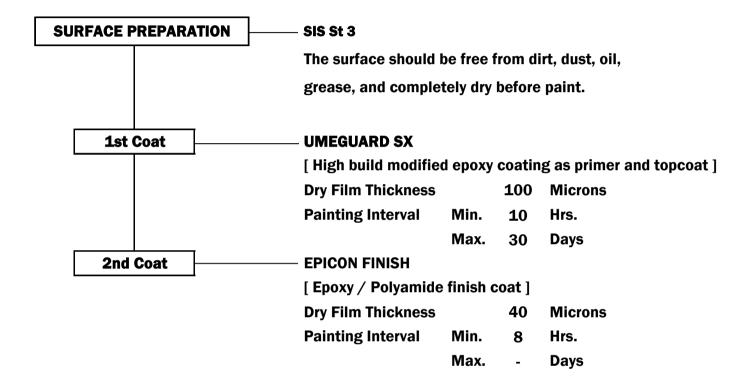

## **INTERNAL AREA**

Total Dry Film Thickness 140 Microns

OFFICE : 159 SERMMIT TOWER, 19 FLOOR, SOI SUKHUMVIT 21, SUKHUMVIT ROAD, KWAENG KLONGTOEY NUA, KHET WATTANA, BANGKOK 10110 TEL. 0-2260-2701-8 FAX. 0-2260-2700